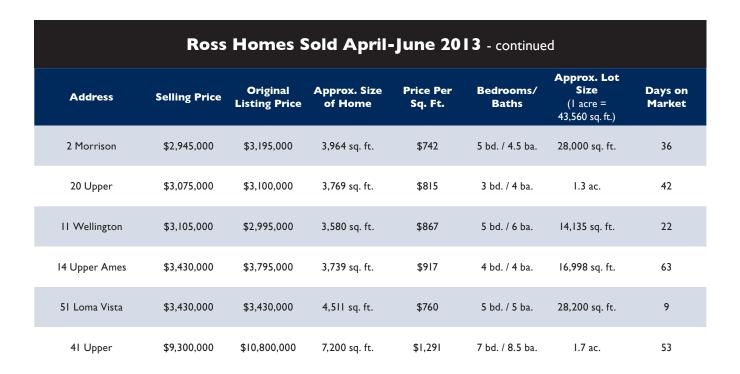

- Prices are rising. Average price per square foot sold increased 12% to \$817 when compared to the 2012 average. Seven homes sold over their listing price during the first half of 2013.
- Average time on the market decreased 33% to 61 days. Eleven homes were on the market less than 30 days.
- For homes selling between \$1 and \$2 million, sales volume more than doubled vs. the first half 2012, with 11 homes selling.
- Sales volume also doubled for homes selling above \$3 million. Average time on the market for these homes was
  just 34 days.
- The highest priced home sold for \$9,300,000 (41 Upper Road).
- There are currently 22 homes for sale in Ross, with just one in escrow. Inventory is concentrated above \$4 million.